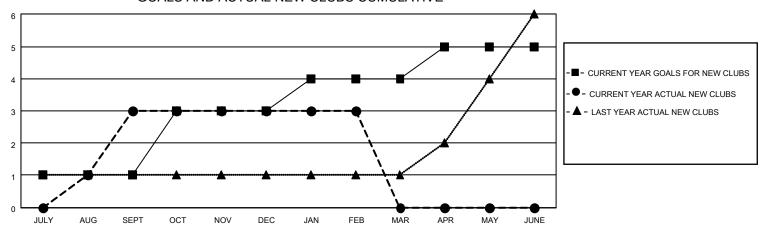

## GOALS AND ACTUAL NEW CLUBS CUMULATIVE

| DROPPED CLUBS: 5 |     | 124 CLUBS OF 170 ADDED 1 OR<br>MORE NEW MEMBERS | GENDER DISTRIBUTION                   |                                  |  |
|------------------|-----|-------------------------------------------------|---------------------------------------|----------------------------------|--|
|                  |     | NORE NEW MEMBERS                                | MALE<br>FEMALE                        | 6,091 (77.92%)<br>1,726 (22.08%) |  |
| DROPPED MEMBERS  |     |                                                 | NON BINARY<br>PREFER NOT TO ANSWER    | 0 (0.00%)<br>0 (0.00%)           |  |
| DECEASED         | 21  |                                                 | TREFERENCE TO ANSWER                  | 0 (0.0070)                       |  |
| CLUB CANCELLED   | 99  | CLICK HERE FOR CUMULATIVE                       | TOTAL FAMILY UNIT MEMBERS             | 3,942                            |  |
| OTHER            | 221 | MEMBERSHIP DATA                                 |                                       |                                  |  |
| TOTAL            | 341 |                                                 | FAMILY MEMBERS PAYING HALF DUES 2,539 |                                  |  |
|                  |     |                                                 |                                       |                                  |  |