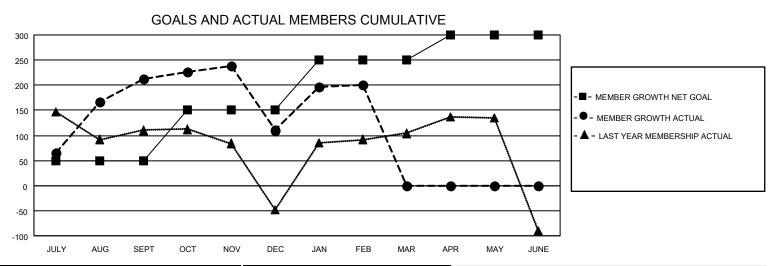

## MONTHLY MEMBERSHIP PROGRESS REPORT

LOCATION INDIA District 324 E Results as of: 2/28/2023

| Clubs RESULTS FOR 2022-2023 |   |   |   | Members RESULTS FOR 2022-2023 |     |     |     |
|-----------------------------|---|---|---|-------------------------------|-----|-----|-----|
|                             |   |   |   |                               |     |     |     |
| JULY/AUG/SEPT               | 1 | 3 | 1 | JULY/AUG/SEPT                 | 50  | 316 | 79  |
| OCT/NOV/DEC                 | 2 | 0 | 4 | OCT/NOV/DEC                   | 100 | 144 | 237 |
| JAN/FEB/MAR                 | 1 | 0 | 0 | JAN/FEB/MAR                   | 100 | 120 | 25  |
| APR/MAY/JUNE                | 1 | 0 | 0 | APR/MAY/JUNE                  | 50  | 0   | 0   |